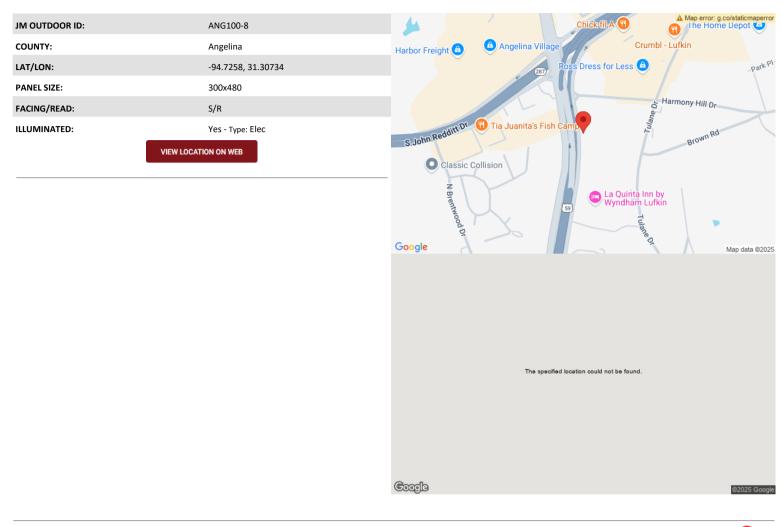

## ANG100-8: Hwy 59 South at Loop - Digital

**billboard**advertising

JMOutdoor.com | 936-634-2040 | 888-376-4122