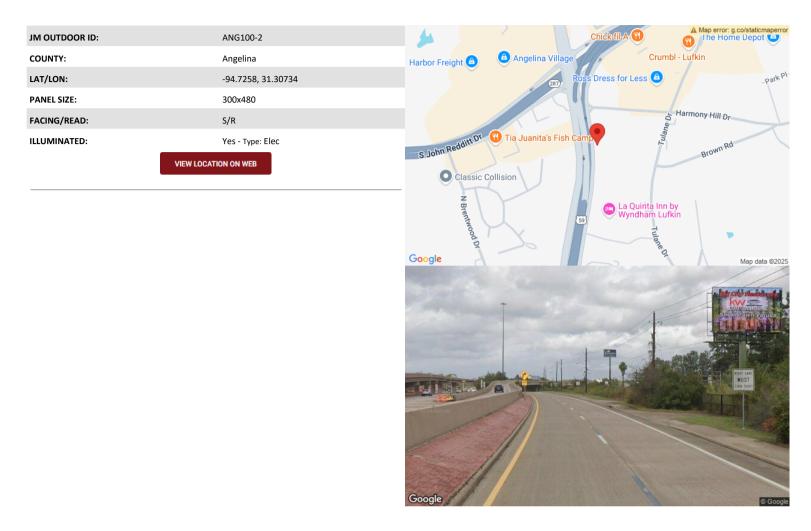

## ANG100-2: Hwy 59 South at Loop - Digital

**billboard**advertising

JMOutdoor.com | 936-634-2040 | 888-376-4122