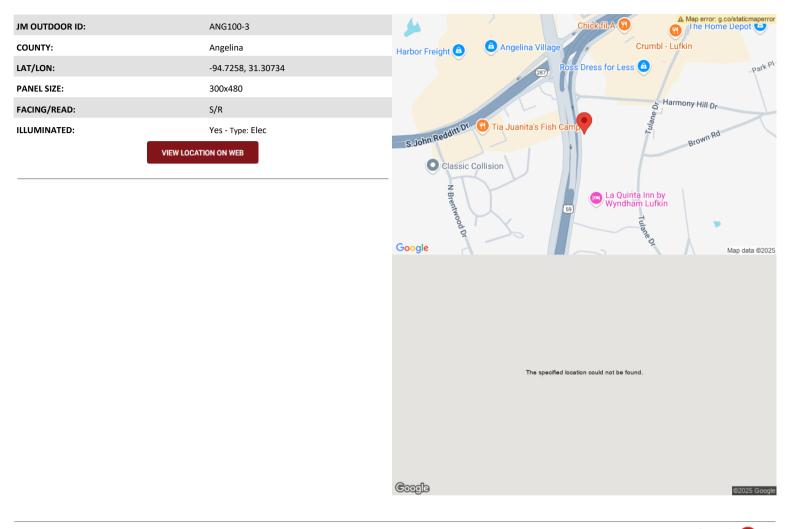

## ANG100-3: Hwy 59 South at Loop - Digital

**billboard**advertising

JMOutdoor.com | 936-634-2040 | 888-376-4122