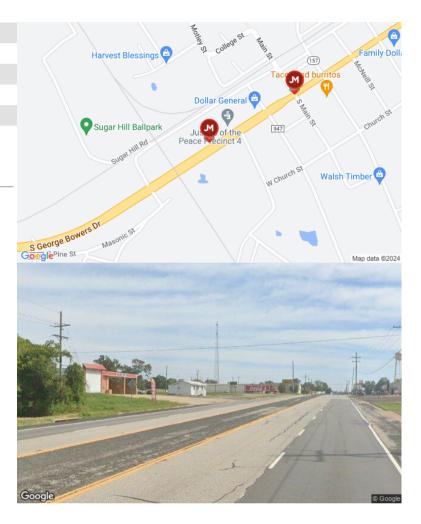

## SHB189-2:Hwy 59 Tenaha

**billboard**advertising

| JM OUTDOOR ID: | SHB189-2             |
|----------------|----------------------|
| COUNTY:        | Shelby               |
| LAT/LON:       | -94.24818, 31.94197  |
| PANEL SIZE:    | 12X40                |
| FACING/READ:   | W/L                  |
| ILLUMINATED:   | Yes - Type: N/A      |
|                | VIEW LOCATION ON WEB |